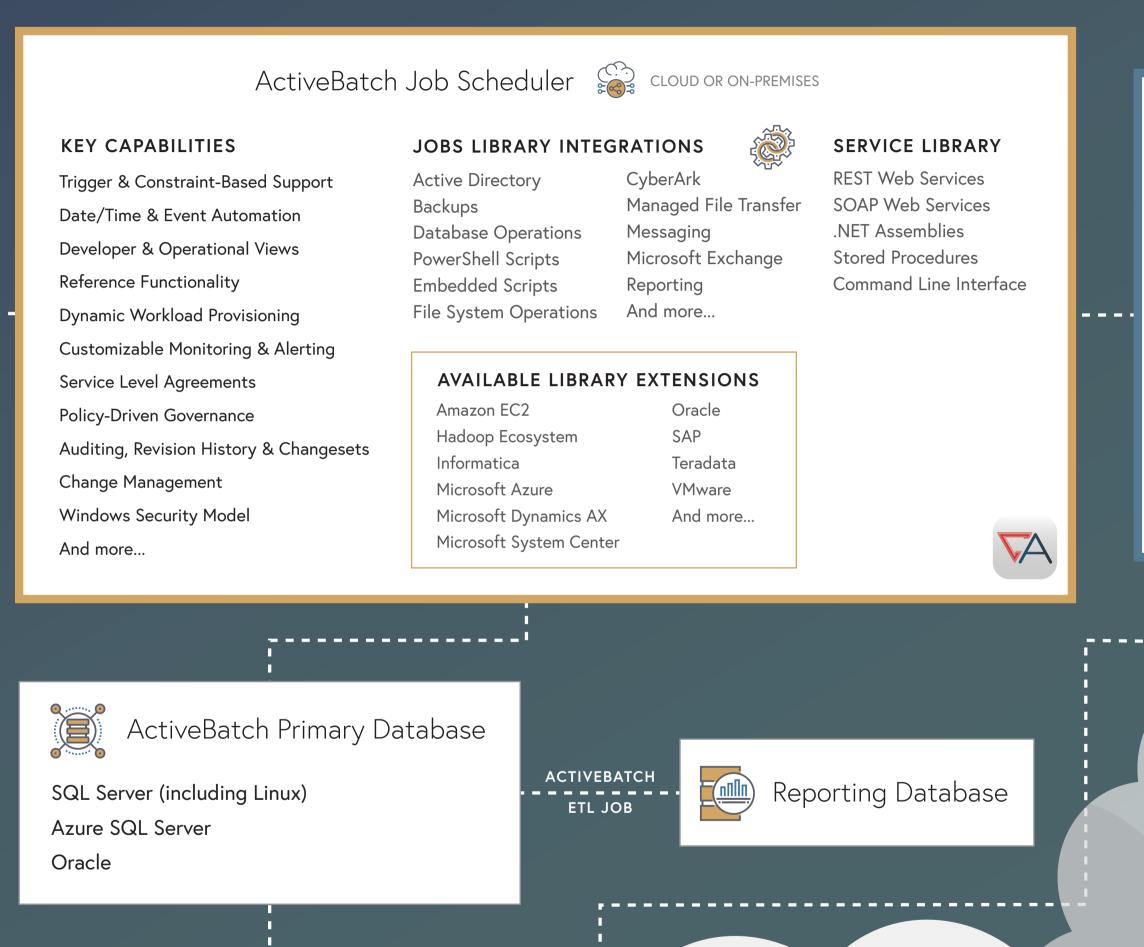

## 'ActiveBatch® REDEFINING IT AUTOMATION

ActiveBatch IT Automation provides a central point of control that simplifies and manages the integration of applications, databases, and technologies into end-to-end workflows.