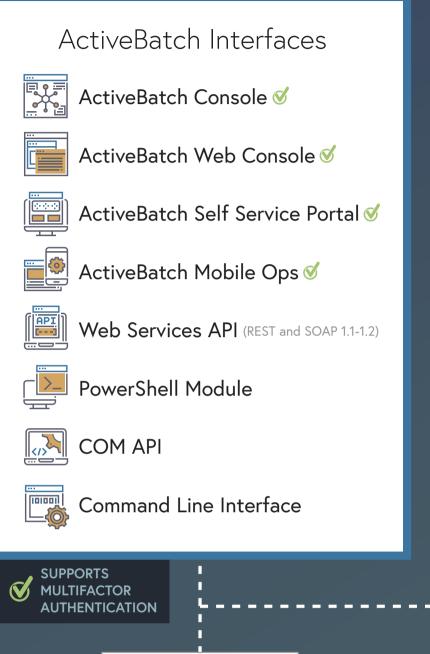

## ActiveBatch Interfaces ActiveBatch Console **⋖** Web Services API (REST and SOAP 1.1-1.2) PowerShell Module **COM API**

Monitoring

**SCOM** Nagios Zenoss

High Availability

Dynamic Workload Management Across IT Infrastructures: